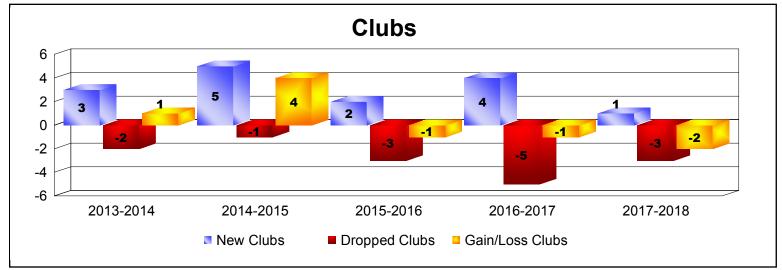

District 108 L

As of June 2018 Cumulative

| Year      | New<br>Clubs | Dropped<br>Clubs | Gain/<br>Loss<br>Clubs | New<br>Members | Charter<br>Members | Reinstate<br>Members | Transfer<br>Members | Total<br>Member<br>Added | Total<br>Members<br>Dropped | Gain/<br>Loss<br>Members |
|-----------|--------------|------------------|------------------------|----------------|--------------------|----------------------|---------------------|--------------------------|-----------------------------|--------------------------|
| 2013-2014 | 3            | -2               | 1                      | 356            | 81                 | 12                   | 43                  | 492                      | -430                        | 62                       |
| 2014-2015 | 5            | -1               | 4                      | 338            | 122                | 18                   | 24                  | 502                      | -410                        | 92                       |
| 2015-2016 | 2            | -3               | -1                     | 250            | 49                 | 13                   | 52                  | 364                      | -612                        | -248                     |
| 2016-2017 | 4            | -5               | -1                     | 291            | 126                | 18                   | 30                  | 465                      | -524                        | -59                      |
| 2017-2018 | 1            | -3               | -2                     | 249            | 23                 | 12                   | 15                  | 299                      | -408                        | -109                     |
| Average   | 3            | -3               | 0                      | 297            | 80                 | 15                   | 33                  | 424                      | -477                        | -52                      |