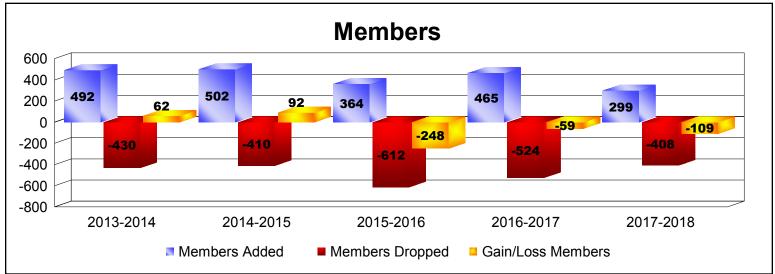

District 108 L

As of June 2018 Cumulative

| Year      | New<br>Clubs | Dropped<br>Clubs | Gain/<br>Loss<br>Clubs | New<br>Members | Charter<br>Members | Reinstate<br>Members | Transfer<br>Members | Total<br>Member<br>Added | Total<br>Members<br>Dropped | Gain/<br>Loss<br>Members |
|-----------|--------------|------------------|------------------------|----------------|--------------------|----------------------|---------------------|--------------------------|-----------------------------|--------------------------|
| 2013-2014 | 3            | -2               | 1                      | 356            | 81                 | 12                   | 43                  | 492                      | -430                        | 62                       |
| 2014-2015 | 5            | -1               | 4                      | 338            | 122                | 18                   | 24                  | 502                      | -410                        | 92                       |
| 2015-2016 | 2            | -3               | -1                     | 250            | 49                 | 13                   | 52                  | 364                      | -612                        | -248                     |
| 2016-2017 | 4            | -5               | -1                     | 291            | 126                | 18                   | 30                  | 465                      | -524                        | -59                      |
| 2017-2018 | 1            | -3               | -2                     | 249            | 23                 | 12                   | 15                  | 299                      | -408                        | -109                     |
| Average   | 3            | -3               | 0                      | 297            | 80                 | 15                   | 33                  | 424                      | -477                        | -52                      |